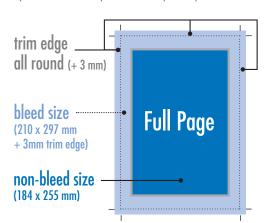

ize (+ 3 mm)

Non-bleed size

€ direct booking

€ agency booking

width x height
71 x 297 mm
58 x 255 mm
2,400 EUR
2,824 EUR



#### 1/4 vertical

Bleed size (+ 3 mm)

Non-bleed size

€ direct booking

€ agency booking

width x height 102.5 x 148 mm 89.5 x 127 mm 1,800 EUR 2,118 EUR



#### 1/8 vertical

Bleed size (+ 3 mm)

Non-bleed size

€ direct booking

€ agency booking

width x height
71 x 118 mm
58 x 97 mm
1,080 EUR
1,271 EUR



#### **Cover Flap**

Outside size (+ 3 mm)
Inside size (+ 3 mm)
€ direct booking
€ agency booking

width x height  $105 \times 220 \,\mathrm{mm}$   $105 \times 297 \,\mathrm{mm}$  4,950 EUR

5,824 EUR



#### Insert

Maximum size

width x height

190 x 290 mm

Price on request

Special size on request / 15% special placement fee. Prices do not include VAT.





#### Printing material requirements

Please supply all files at 300 dpi in CMYK colour mode. We prefer pdf files created in PDF X3 standard. Please send printing material to: advert\_data@petpla.net





#### **WEBSITE PRICES AND SIZES**

| N  | ame                 | <b>Desktop</b> pixel | <b>Mobil</b><br>pixel | <b>Price</b> per month |
|----|---------------------|----------------------|-----------------------|------------------------|
| 1  | Super Banner*       | 728×90               | 310×150               | 1,490 EUR              |
| 2  | Slider Banner       | 800 x 445            | 310×150               | 1,490 EUR              |
| 3  | Vertical Rectangle  | 310×445              | 310×150               | 1,490 EUR              |
| 4  | Skyscraper          | 310×600              |