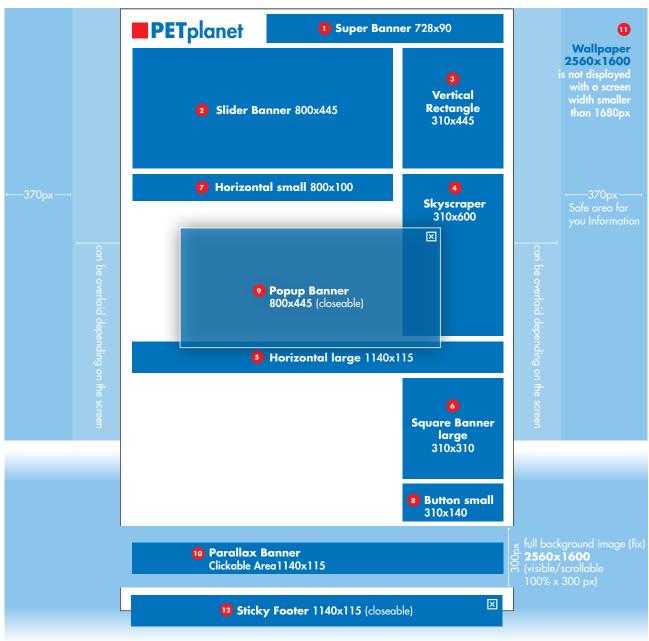

ency booking

width x height 102.5 x 148 mm 89.5 x 127 mm 1,800 EUR 2,118 EUR



#### 1/8 vertical

Bleed size (+ 3 mm)

Non-bleed size

€ direct booking

€ agency booking

width x height
71 x 118 mm
58 x 97 mm
1,080 EUR
1,271 EUR



#### **Cover Flap**

Outside size (+ 3 mm)
Inside size (+ 3 mm)
€ direct booking
€ agency booking

width x height  $105 \times 220 \,\mathrm{mm}$   $105 \times 297 \,\mathrm{mm}$  4,950 EUR

5,824 EUR



#### Insert

Maximum size

width x height

190 x 290 mm

Price on request

Special size on request / 15% special placement fee. Prices do not include VAT.





#### Printing material requirements

Please supply all files at 300 dpi in CMYK colour mode. We prefer pdf files created in PDF X3 standard. Please send printing material to: advert\_data@petpla.net





#### **WEBSITE PRICES AND SIZES**

| N  | ame                 | <b>Desktop</b> pixel | <b>Mobil</b><br>pixel | <b>Price</b> per month |
|----|---------------------|----------------------|-----------------------|------------------------|
| 1  | Super Banner*       | 728×90               | 310×150               | 1,490 EUR              |
| 2  | Slider Banner       | 800 x 445            | 310×150               | 1,490 EUR              |
| 3  | Vertical Rectangle  | 310×445              | 310×150               | 1,490 EUR              |
| 4  | Skyscraper          | 310×600              | 310×150               | 1,690 EUR              |
| 5  | Horizontal large    | 1140 x 1 1 5         | 310×150               | 1,390 EUR              |
| 6  | Square Banner large | 310×310              | 310×