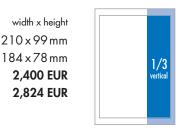

31                                    |



#### PRINT PRICES & SIZES



# Full page Bleed size (+ 3 mm) Non-bleed size

€ direct booking

€ agency booking

width × height 210 × 297 mm 184 × 255 mm **4,950 EUR 5,824 EUR** 



#### **Junior page**

Bleed size (+ 3 mm)

Non-bleed size

€ direct booking

€ agency booking

width x height 149 x 210 mm 136 x 189 mm 3,750 EUR 4,412 EUR



#### 1/2 horizontal

Bleed size (+ 3 mm)

Non-bleed size

€ direct booking

€ agency booking

width x height 210 x 148 mm 184 x 127 mm 3,500 EUR 4,118 EUR



#### 1/2 vertical

Bleed size (+ 3 mm)

Non-bleed size

€ direct booking

€ agency booking

width x height 102.5 x 297 mm 89.5 x 255 mm **3,500 EUR 4,118 EUR** 



#### 1/3 horizontal

Bleed size (+ 3 mm)

Non-bleed size

€ direct booking

€ agency booking



#### 1/3 vertical

Bleed size (+ 3 mm)

Non-bleed size

€ direct booking

€ agency booking

width x height
71 x 297 mm
58 x 255 mm
2,400 EUR
2,824 EUR



#### 1/4 vertical

Bleed size (+ 3 mm)

Non-bleed size

€ direct booking

€ agency booking

width x height 102.5 x 148 mm 89.5 x 127 mm 1,800 EUR 2,118 EUR



#### 1/8 vertical

Bleed size (+ 3 mm)

Non-bleed size

€ direct booking

€ agency booking

width x height
71 x 118 mm
58 x 97 mm
1,080 EUR
1,271 EUR



#### **Cover Flap**

Outside size (+ 3 mm)
Inside size (+ 3 mm)
€ direct booking
€ agency booking

width x height  $105 \times 220 \,\mathrm{mm}$   $105 \times 297 \,\mathrm{mm}$  4,950 EUR

5,824 EUR



#### Insert

Maximum size

width x height

190 x 290 mm

Price on request

Special size on request / 15% special placement fee.