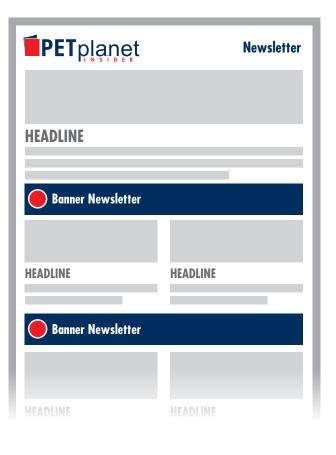

with articles about products, companies and trade fairs. It is sent 10 times a year whenever a new issue of our print magazine is published.

| Your advertising opportunity | €/issue   |
|------------------------------|-----------|
| Regular newsletter banner    | 1,200 EUR |

#### Stand-alone-newsletter

Your message is delivered to the mailbox of our newsletter subscribers and receives high attention.

We offer a stand-alone-newsletter exclusively sent for your company. If you supply your own HTML for the individual newsletter, please include a dedicated tracking pixel clearly denominated as such in the source code in order for us to supply opening rates.

| Your advertising opportunity | €/issue  |
|------------------------------|----------|
| Stand-alone-newsletter       | 3,150EUR |













0

603,200 Page views

29%

159

Newsletter

opening rate



5,432,130 **Banner** impressions per year

14,000

Readers



200 **PETinar attendees** in average

**Countries** 

#### **QUALIFIED READERS BY INDUSTRY BRANCH\***

#### **QUALIFIED READERS BY CONTINENT**





In its fourth year, the free-to-attend PETinar series will be highlighting current topics in the PET industry. Experts will keep you up to date on present challenges, inform you about new regulations and discuss grassroots work. The following programme is planned for 2024:

# Sustainable PET packaging trends - is PET still PET?

Of course, PET is a sustainable packaging material! But there are newly produced components of PET that are bio-based or produced in other ecological ways. What are promising projects an