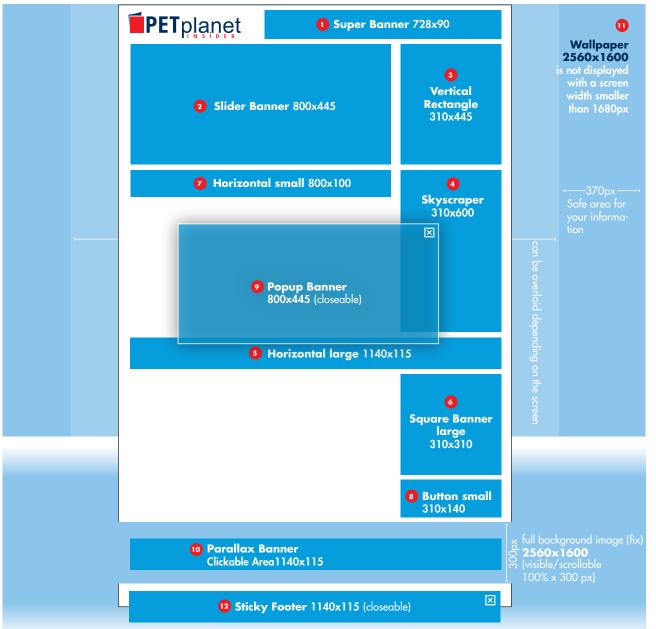

| width x he<br>190 x 290 r<br>Price on requ                                      |
| Special size on re<br>trim edge<br>all round<br>(+ 3 mm)<br>bleed size<br>(210 x 297 mm<br>+ 3 mm trim edge)<br>non-bleed size<br>(184 x 255 mm) | quest / 15% special placer                                                                             | ment fee. Prices do not i                                                                 | <b>Printing m</b><br>Please supply o<br>mode. We pre | specific available available available available by 31.12<br>aterial require all files at 300 dpi in fer pdf files created i se send printing material metpla.net | ments<br>CMYK colour<br>n PDF X3                                                |





#### WEBSITE PRICES AND SIZES

| N  | ame                 | <b>Desktop</b><br>pixel | <b>Mobil</b><br>pixel | <b>Price</b><br>per month |  |
|----|---------------------|-------------------------|-----------------------|---------------------------|--|
| 1  | Super Banner*       | 728×90                  | 310×150               | 1,490 EUR                 |  |
| 2  | Slider Banner       | 800 x 445               | 310×150               | 1,490 EUR                 |  |
| 3  | Vertical Rectangle  | 310×445                 | 310 x 150             | 1,490 EUR                 |  |
| 4  | Skyscraper          | 310×600                 | 310×150               | 1,690 EUR                 |  |
| 5  | Horizontal large    | 1140 x 1 1 5            | 310×150               | 1,390 EUR                 |