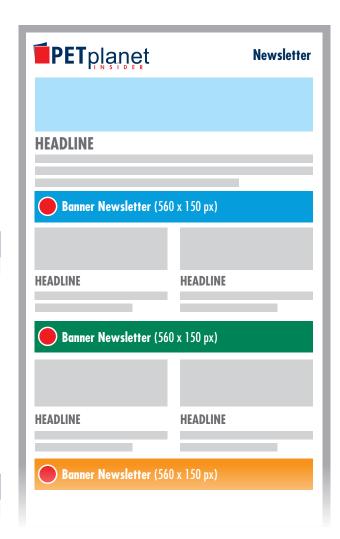

#### Regular newsletter

Our regular newsletter informs about the latest trends in the PET packaging industry with articles about products, companies and trade fairs. It is sent 10 times a year whenever a new issue of our print magazine is published.

| Your advertising opportunity          | €/issue   |
|---------------------------------------|-----------|
| Regular newsletter banner (560x150px) | 1,200 EUR |

#### Stand-alone-newsletter

Your message is delivered to the mailbox of our newsletter subscribers and receives high attention.

We offer a stand-alone-newsletter exclusively sent for your company.

| Your advertising opportunity | €/issue  |
|------------------------------|----------|
| Stand-alone-newsletter       | 3,150EUR |