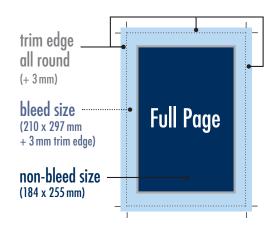

#### Full page

Bleed size (+ 3 mm)

Non-bleed size

€ direct booking

€ agency booking

width × height 210 × 297 mm 184 × 255 mm **4,950 EUR 5,824 EUR** 