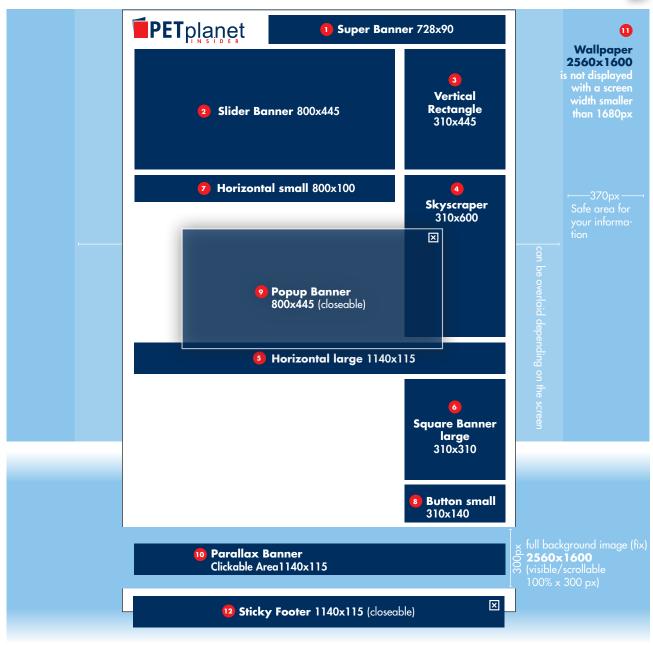

#### **WEBSITE PRICES AND SIZES**

| N  | ame                 | <b>Desktop</b> pixel | <b>Mobile</b> pixel | <b>Price</b> per month |
|----|---------------------|----------------------|---------------------|------------------------|
| 1  | Super Banner*       | 728×90               | 310×150             | 1,490 EUR              |
| 2  | Slider Banner       | 800 x 445            | 310×150             | 1,490 EUR              |
| 3  | Vertical Rectangle  | 310×445              | 310×150             | 1,490 EUR              |
| 4  | Skyscraper          | 310×600              | 310×150             | 1,690 EUR              |
| 5  | Horizontal large    | 1140 x 1 1 5         | 310×150             | 1,390 EUR              |
| 6  | Square Banner large | 310×310              | 310×150             | 990 EUR                |
| 7  | Horizontal small    | 800 x 100            | 310×150             | 990 EUR                |
| 8  | Button small        | 310 x 140            | 310×90              | 690 EUR                |
| 9  | Popup Banner        | 800 x445             | 310×310             | 1,890 EUR              |
| 10 | Parallax Banner     | 1140 x 1 1 5         | 310×150             | 1,890 EUR              |
| 11 | Wallpaper           | 2560x1600            | 310×150             | 1,890 EUR              |
| 12 | Sticky Footer       | 1140 x 115           | 310×150             | 1,990 EUR              |

\*shared spot

#### **Special introduction:**

10 Parallax Banner: is composed out of a fixed background image (2560x1600px) and a second linkable, scrollable image (1140 x 115 px - can also be transparent). The visible area of this ad is scrollable and has a size of 100% x 300 px.

11 Wallpaper Banner: is displayed only from a screen width of more than 1680 px. The optimal area for your logo or information is respectively left and right with a width of 370 px. Information placed in the centre can be overlaid.