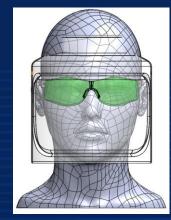

#### Proposal for a single piece PET solution:

M

Mounted safety mask with safety glasses.

M