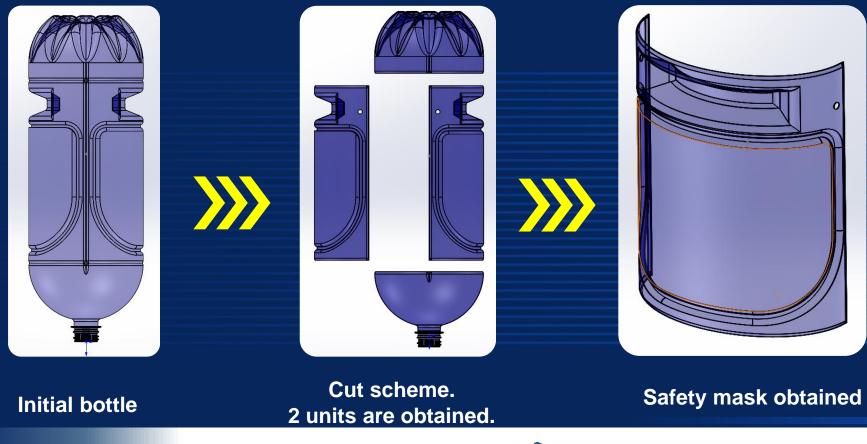

#### Linear cutting process.

- From the blowing process, marks are made where the cuts must be made.
- The cut can be done with scissors.
- Cutting can be industrialized using blades or hot wire \*process used for sectional cutting of PET bottles.

#### Proposal for a single piece PET solution:

M

Mounted safety mask with safety glasses.

M

#### Proposal for a single piece PET solution:

Produced by Moldintec SRL – This information is provided as-is and could be uncompleted. Please check if you have the lasted version. Please share and collaborate with us.