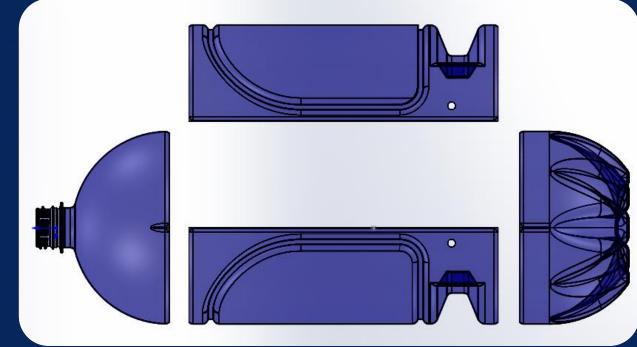

#### Linear cutting process.

- From the blowing process, marks are made where the cuts must be made.
- The cut can be done with scissors.
- Cutting can be industrialized using blades or hot wire \*process used for sectional cutting of PET bottles.

#### Proposal for a single piece PET solution:

M

Mounted safety mask with safety glasses.

M

#### Proposal for a single piece PET solution:

Produced by Moldintec SRL – This information is provided as-is and could be uncompleted. Please check if you have the lasted version. Please share and collaborate with us.