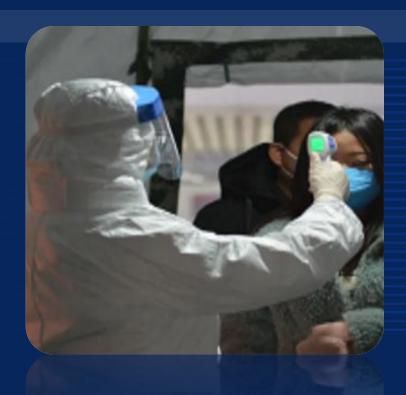

M

# Safety Mask Made from Recycled PET Bottle.







M





# Main Project Concepts.

- Replacement of low-scale 3D printed masks, or home-made.
- Replacement of imported product of high cost or difficulty of acquisition.
- Taking advantage of the mechanical capabilities of the recycled PET resin.
- Use of existing preform tooling.
- Solution suitable for low-scale to high-speed manufacturing with manual or robotized processes.
- Use of installed capacity throughout the country for the manufacture of water bottles of various scales.
- Immediate technical feasibility.
- Low cost of blow mold tooling.
- Deployment on an industrial scale in a few days.
- Technical Partnership MDT + Preform makers + Bottle or drinks manufacturers.



M

#### Face mask project



- Requirements
  - Provision of a simple and low production cost device.
  - Taking advantage of the productive resources of other non-healthcare focused industries.
  - Product suitable for production on an industrial scale.
  - □ Scalability at country or region level.
  - Low tooling investment.
  - Use of existing materials originaly intended for other uses.
  - □ Single use, fully disposable.



M

#### **Design parameters:**



- Ergonomic Requirements.
  - □ 100% facial coverage.
  - □ Separation of the protective shild from fase.
  - □ Space for the use of safety glasses.
  - □ Adaptability to different head sizes.
  - □ Effective fixation to the head.
  - Removing with one hand.
  - Light.
  - Cristal clear.



M

#### **Design parameters:**



- Resin Preform Blown.
  - □ Prefe