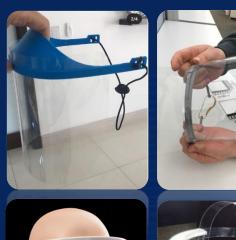

#### Linear cutting process.

- From the blowing process, marks are made where the cuts must be made.
- The cut can be done with scissors.
- Cutting can be industrialized using blades or hot wire \*process used for sectional cutting of PET bottles.

#### Proposal for a single piece PET solution:

M

Mounted safety mask with safety glasses.

M