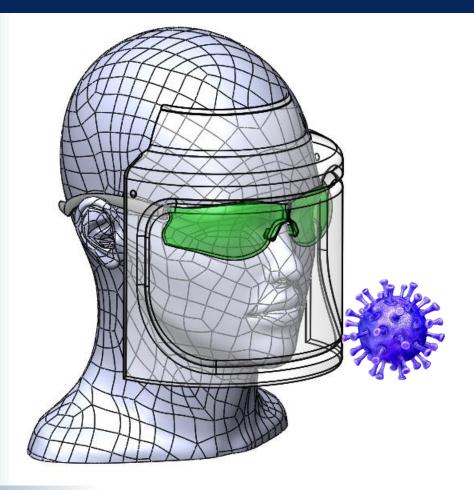

#### **Design parameters:**

- Ergonomic Requirements.
  - □ 100% facial coverage.
  - □ Separation of the protective shild from fase.
  - □ Space for the use of safety glasses.
  - □ Adaptability to different head sizes.
  - □ Effective fixation to the head.
  - Removing with one hand.
  - Light.
  - Cristal clear.

#### **Design parameters:**

- Resin Preform Blown.
  - □ Preferred use of Post-consumer PET (PCR)
  - □ Clear resin.
  - □ Target weight 83g.Available weights 94g, 148g
    - (search for optimal thicknesses for the function).
  - □ Target weight 58g fo the 3L versión.
  - Preform injected under food grade conditions.
  - Blown in any machine suitable for 6L bottles.
  - Low blower process capacity requirement.
  - Geometric profile that prioritizes the distribution of resin and transparency.