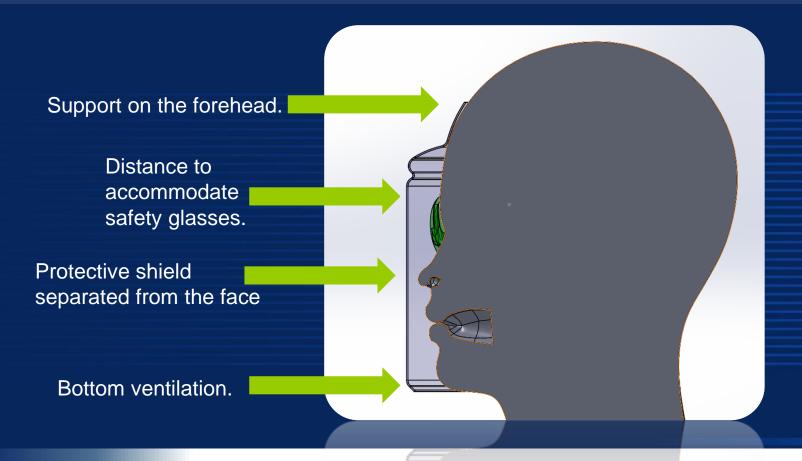

#### **Design parameters:**

- Ergonomic Requirements.
  - □ 100% facial coverage.
  - □ Separation of the protective shild from fase.
  - □ Space for the use of safety glasses.
  - □ Adaptability to different head sizes.
  - □ Effective fixation to the head.
  - Removing with one hand.
  - Light.
  - Cristal clear.