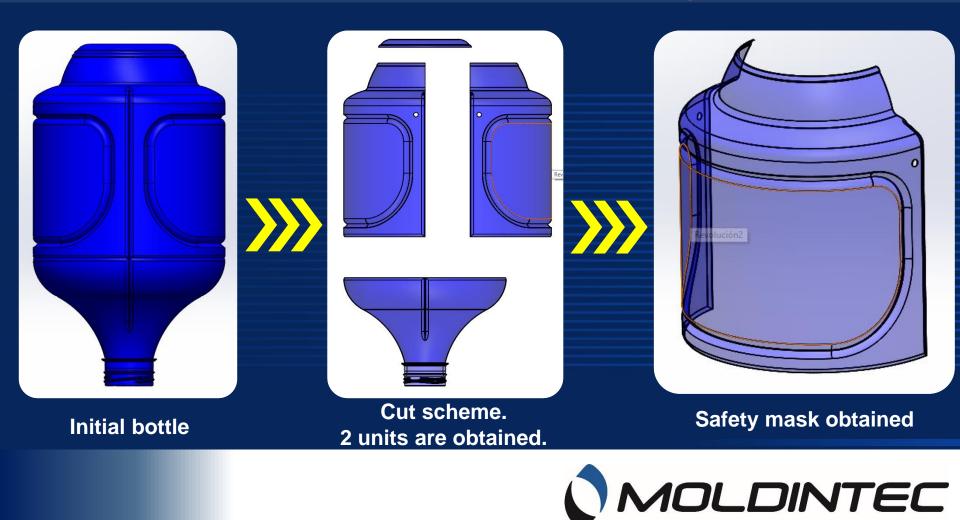

#### Linear cutting process.

- From the blowing process, marks are made where the cuts must be made.
- The cut can be done with scissors.
- Cutting can be industrialized using blades or hot wire \*process used for sectional cutting of PET bottles.

#### Proposal for a single piece PET solution:

M

- From the blowing process, marks are made where the cuts must be made.
- The cut can be done with scissors.
- Cutting can be industrialized using blades or hot wire \*process used for sectional cutting of PET bottles.