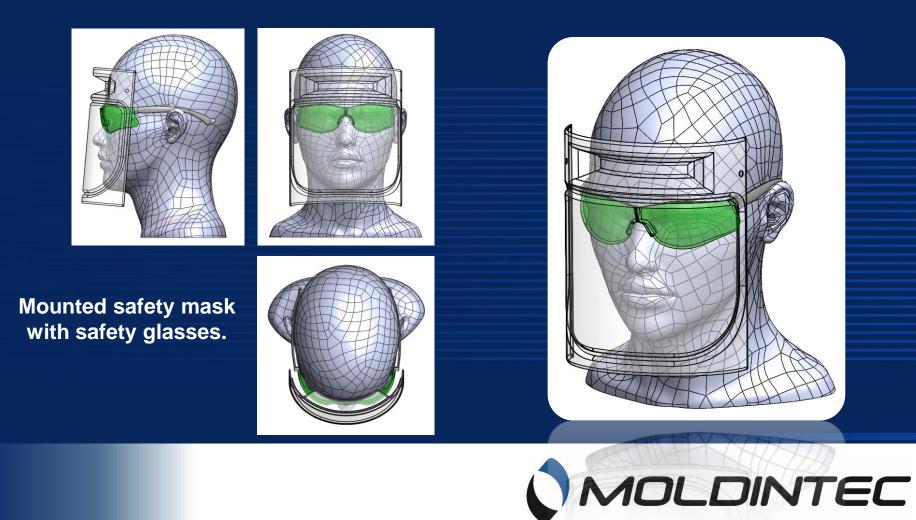

#### Proposal for a single piece PET solution:

M

Mounted safety mask with safety glasses.

M