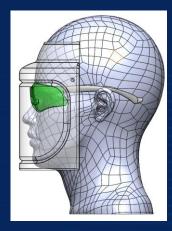

#### **Design parameters:**

- Ergonomic Requirements.
  - □ 100% facial coverage.
  - □ Separation of the protective shild from fase.
  - □ Space for the use of safety glasses.
  - □ Adaptability to different head sizes.
  - □ Effective fixation to the head.
  - Removing with one hand.
  - Light.
  - Cristal clear.

#### Proposal for a single piece PET solution:

M

Mounted safety mask with safety glasses.

M