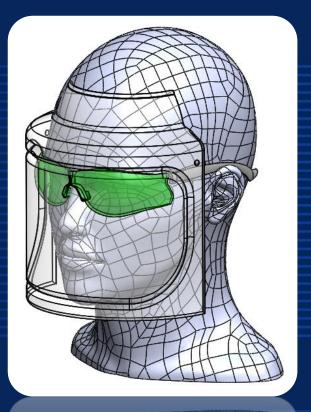

#### Proposal for a single piece PET solution:

M

Mounted safety mask with safety glasses.

M