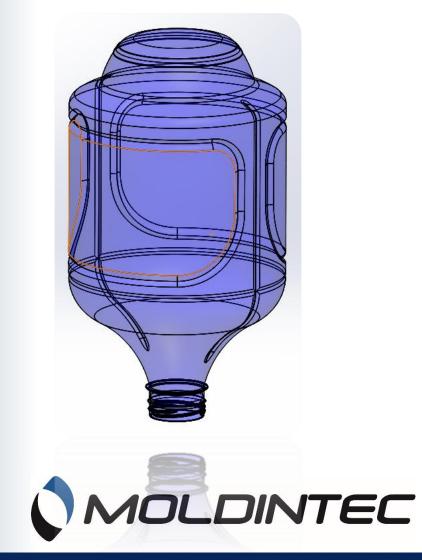

#### **Design parameters:**

- Resin Preform Blown.
  - □ Preferred use of Post-consumer PET (PCR)
  - □ Clear resin.
  - □ Target weight 83g.Available weights 94g, 148g
    - (search for optimal thicknesses for the function).
  - □ Target weight 58g fo the 3L versión.
  - Preform injected under food grade conditions.
  - Blown in any machine suitable for 6L bottles.
  - Low blower process capacity requirement.
  - Geometric profile that prioritizes the distribution of resin and transparency.