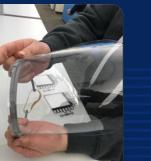

#### Proposal for a single piece PET solution:

M

- From the blowing process, marks are made where the cuts must be made.
- The cut can be done with scissors.
- Cutting can be industrialized using blades or hot wire \*process used for sectional cutting of PET bottles.