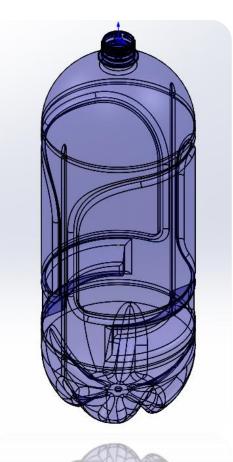

#### **Design parameters:**

- Resin Preform Blown.
  - □ Preferred use of Post-consumer PET (PCR)
  - □ Clear resin.
  - □ Target weight 83g.Available weights 94g, 148g
    - (search for optimal thicknesses for the function).
  - □ Target weight 58g fo the 3L versión.
  - Preform injected under food grade conditions.
  - Blown in any machine suitable for 6L bottles.
  - Low blower process capacity requirement.
  - Geometric profile that prioritizes the distribution of resin and transparency.

M

# Safety Mask Made from Recycled PET 6L Bottle.

M