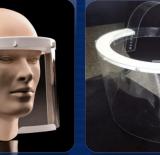

#### Proposal for a single piece PET solution:

M

Safety Mask Made from Recycled PET Bottle.