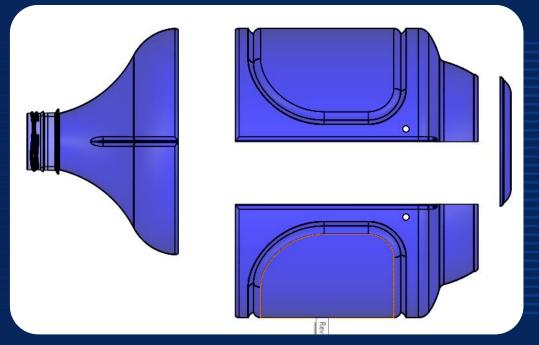

#### Proposal for a single piece PET solution:

Produced by Moldintec SRL – This information is provided as-is and could be uncompleted. Please check if you have the lasted version. Please share and collaborate with us.

#### Linear cutting process.

- From the blowing process, marks are made where the cuts must be made.
- The cut can be done with scissors.
- Cutting can be industrialized using blades or hot wire \*process used for sectional cutting of PET bottles.