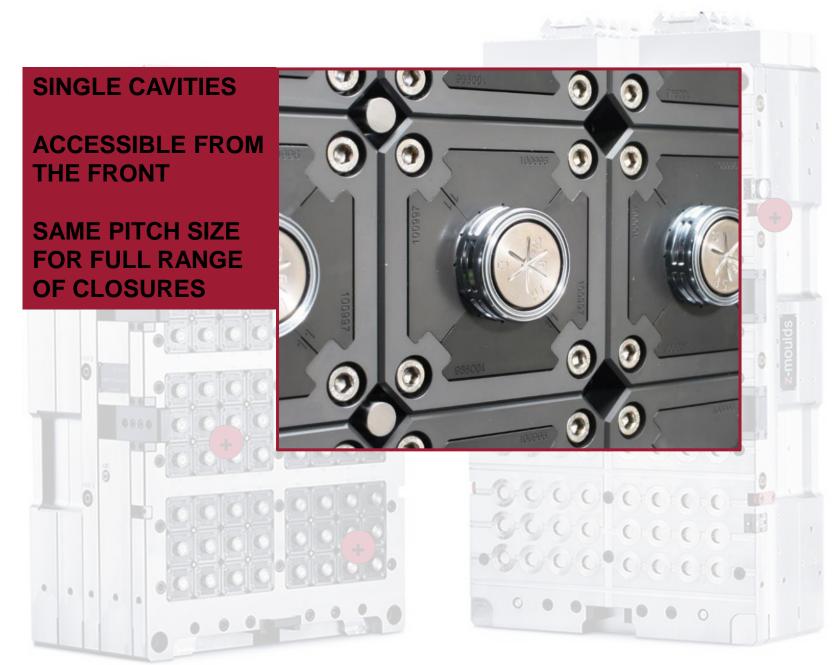

#### **BIG RANGE OF CLOSURE DESIGNS**

• Cap Outer Diameter: 25mm – 33mm

Max Cap Height in Slider: 15mm

#### WIDE NECK STANDARD COMPATIBILITY

Existing necks like: PCO1881, PCO1810, 29/25mm, 30/25mm

New necks like: 26/22mm, GME30.37, GME30.38, GME30.40, GME30.41, 25mm

#### HIGHEST FLEXIBILITY IN THE MARKET

z-folded®

✓ SAME MOULD SIZE AND CAVITY PITCH

z-slides®

✓ SAME HOT RUNNERS

- ✓ SAME MOULD ACCESSORIES
- ✓ SAME COOLING SYSTEM
- ✓ MOSTLY SAME STANDARD PARTS