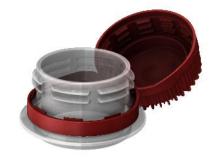

At z-moulds you can always talk directly to the experts.

Lightweight 1-piece Sportscaps

Lightweight 2-piece Sportscaps

Tethered Cap for existing 29/25 threaded neck

Classical tethering lasso solutions

Tethered Caps with hinge solutions