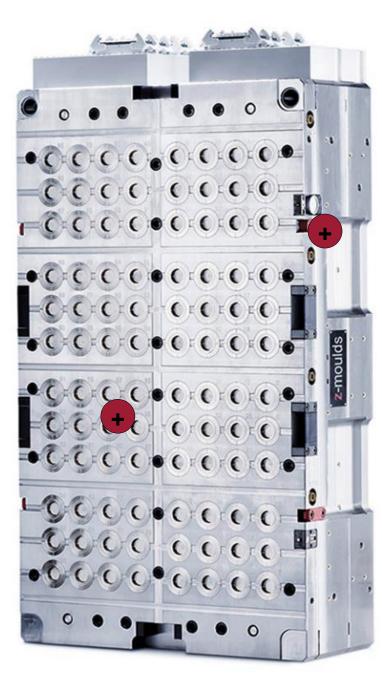

### A WELL PROVEN SYSTEM – THE PATENTED Z-SLIDES®

**Z-Slides**PATENTED
TECHNOLOGY

z-slides®

z-slides<sup>°</sup>

z-slides®

z-slides®

z-slides<sup>®</sup>

z-slides®

#### **Z-SLIDES EXTENDED**

- ✓ Well known and established system
  - ✓ All advantages of patented z-slides system remain the same
  - ✓ No double centring between hot and cold half
  - ✓ Compact mould construction (70x70mm and 85x85mm)
  - ✓ Completely modular system
- ✓ Wide compatibility to existing moulds
  - ✓ Low changeover cost for new designs
  - ✓ Re-use of existing moulds leads to lowest carbon food print