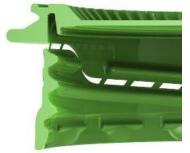

### A WELL PROVEN SYSTEM – THE PATENTED Z-SLIDES®

**Z-Slides**PATENTED
TECHNOLOGY

z-slides®

z-slides<sup>°</sup>

z-slides®

z-slides®

z-slides<sup>®</sup>

z-slides®

z-slides PATENTED

z-slides PATENTED

Z-Slides®
PATENTED

z-slides®

#### **Z-SLIDES EXTENDED**

- ✓ Well known and established system
  - ✓ All advantages of patented z-slides system remain the same
  - ✓ No double centring between hot and cold half
  - ✓ Compact mould construction (70x70mm and 85x85mm)
  - ✓ Completely modular system
- ✓ Wide compatibility to existing moulds
  - ✓ Low changeover cost for new designs
  - ✓ Re-use of existing moulds leads to lowest carbon food print