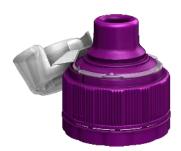

At z-moulds you can always talk directly to the experts.

Lightweight 1-piece Sportscaps

Lightweight 2-piece Sportscaps

Tethered Cap for existing 29/25 threaded neck

Classical tethering lasso solutions

Tethered Caps with hinge solutions