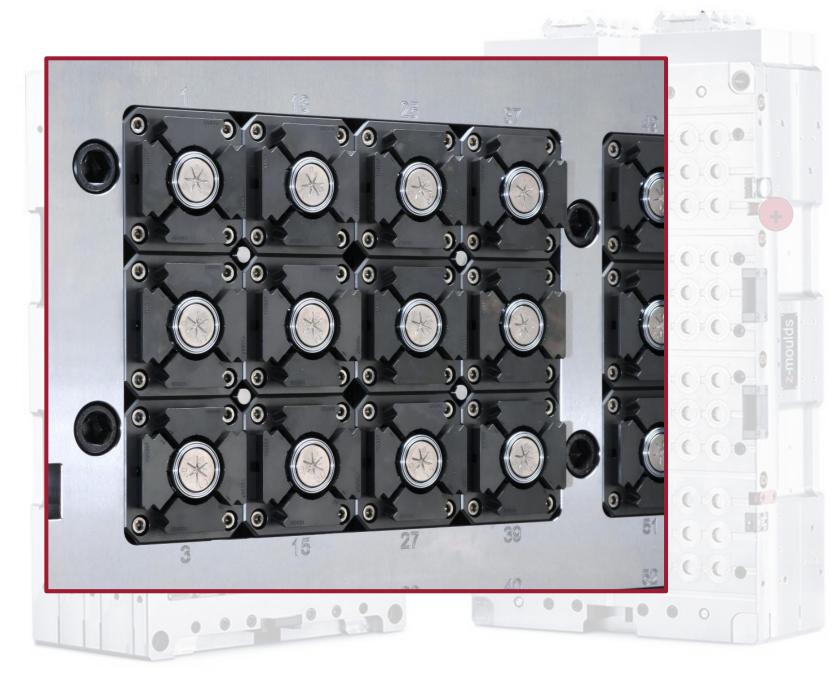

### A WELL PROVEN SYSTEM – THE PATENTED Z-SLIDES®

**Z-Slides**PATENTED
TECHNOLOGY

z-slides®

z-slides<sup>°</sup>

z-slides®

z-slides®

z-slides<sup>®</sup>

z-slides®

# **Z-SLIDES EXTENDED**

#### **Z-SLIDES EXTENDED**

- ✓ Well known and established system
  - ✓ All advantages of patented z-slides system remain the same
  - ✓ No double centring between hot and cold half
  - ✓ Compact mould construction (70x70mm and 85x85mm)
  - ✓ Completely modular system
- ✓ Wide compatibility to existing moulds
  - ✓ Low changeover cost for new designs
  - ✓ Re-use of existing moulds leads to lowest carbon food print