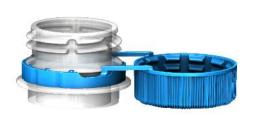

At z-moulds you can always talk directly to the experts.

Lightweight 1-piece Sportscaps

Lightweight 2-piece Sportscaps

Tethered Cap for existing 29/25 threaded neck

Classical tethering lasso solutions

Tethered Caps with hinge solutions