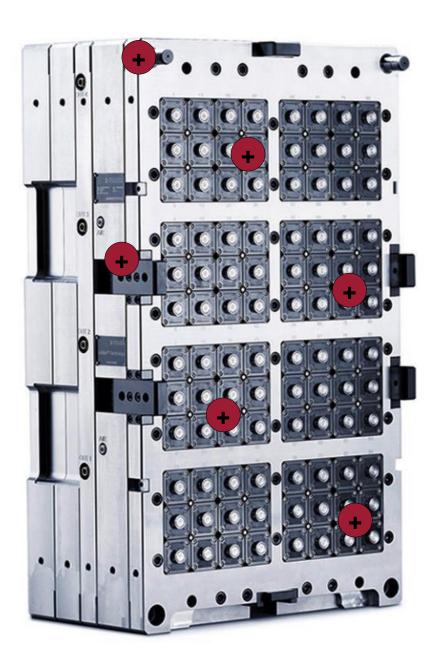

### A WELL PROVEN SYSTEM – THE PATENTED Z-SLIDES®

**Z-Slides**PATENTED
TECHNOLOGY

z-slides®

z-slides<sup>°</sup>

z-slides®

z-slides®

z-slides<sup>®</sup>

z-slides®

#### **Z-SLIDES EXTENDED**

- ✓ Well known and established system
  - ✓ All advantages of patented z-slides system remain the same
  - ✓ No double centring between hot and cold half
  - ✓ Compact mould construction (70x70mm and 85x85mm)
  - ✓ Completely modular system
- ✓ Wide compatibility to existing moulds
  - ✓ Low changeover cost for new designs
  - ✓ Re-use of existing moulds leads to lowest carbon food print