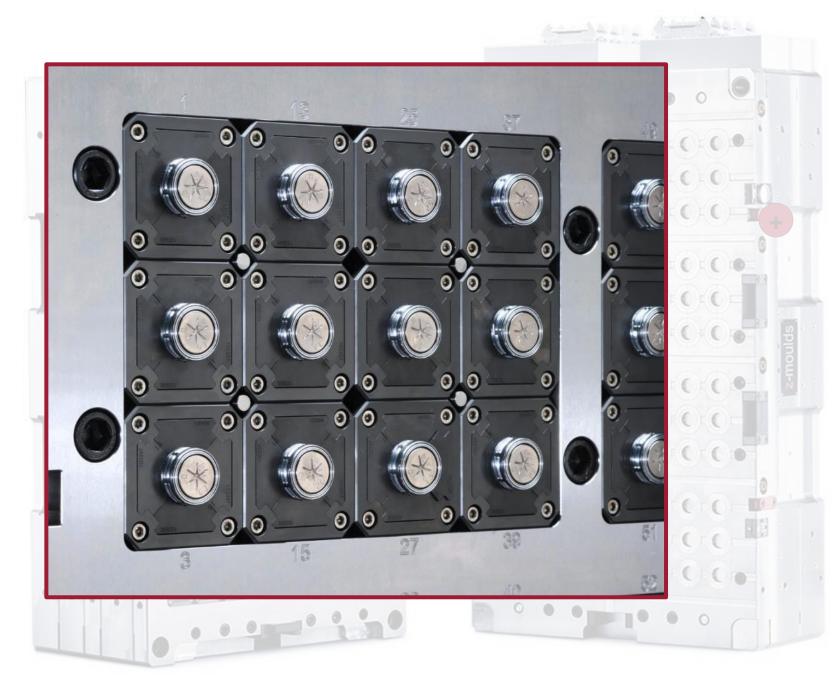

### A WELL PROVEN SYSTEM – THE PATENTED Z-SLIDES®

**Z-Slides**PATENTED
TECHNOLOGY

z-slides®

z-slides<sup>°</sup>

z-slides®

z-slides®

z-slides<sup>®</sup>

z-slides®

# **Z-SLIDES EXTENDED**

#### **Z-SLIDES EXTENDED**

- ✓ Well known and established system
  - ✓ All advantages of patented z-slides system remain the same
  - ✓ No double centring between hot and cold half
  - ✓ Compact mould construction (70x70mm and 85x85mm)
  - ✓ Completely modular system
- ✓ Wide compatibility to existing moulds
  - ✓ Low changeover cost for new designs
  - ✓ Re-use of existing moulds leads to lowest carbon food print