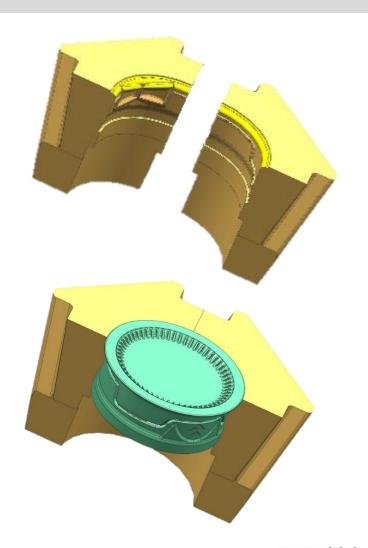

# **Z-SLIDES EXTENDED**

#### **Z-SLIDES EXTENDED**

- ✓ Well known and established system
  - ✓ All advantages of patented z-slides system remain the same
  - ✓ No double centring between hot and cold half
  - ✓ Compact mould construction (70x70mm and 85x85mm)
  - ✓ Completely modular system
- ✓ Wide compatibility to existing moulds
  - ✓ Low changeover cost for new designs
  - ✓ Re-use of existing moulds leads to lowest carbon food print