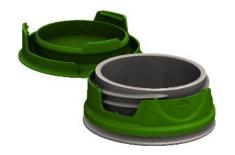

At z-moulds you can always talk directly to the experts.

Lightweight 1-piece Sportscaps

Lightweight 2-piece Sportscaps

Tethered Cap for existing 29/25 threaded neck

Classical tethering lasso solutions

Tethered Caps with hinge solutions