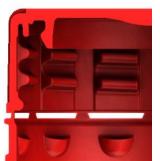

# **Z-SLIDES EXTENDED**

#### **Z-SLIDES EXTENDED**

- ✓ Well known and established system
  - ✓ All advantages of patented z-slides system remain the same
  - ✓ No double centring between hot and cold half
  - ✓ Compact mould construction (70x70mm and 85x85mm)
  - ✓ Completely modular system
- ✓ Wide compatibility to existing moulds
  - ✓ Low changeover cost for new designs
  - ✓ Re-use of existing moulds leads to lowest carbon food print