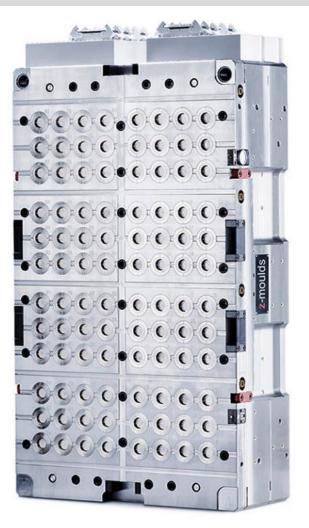

### A WELL PROVEN SYSTEM – THE PATENTED Z-SLIDES®

**Z-Slides**PATENTED
TECHNOLOGY

z-slides®

z-slides<sup>°</sup>

z-slides®

z-slides®

z-slides<sup>®</sup>

z-slides®

#### **Z-SLIDES EXTENDED**

- ✓ Well known and established system
  - ✓ All advantages of patented z-slides system remain the same
  - ✓ No double centring between hot and cold half
  - ✓ Compact mould construction (70x70mm and 85x85mm)
  - ✓ Completely modular system
- ✓ Wide compatibility to existing moulds
  - ✓ Low changeover cost for new designs
  - ✓ Re-use of existing moulds leads to lowest carbon food print