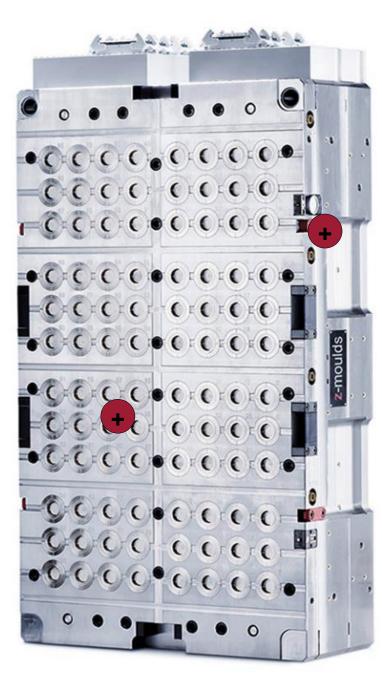

# **Z-SLIDES EXTENDED**

#### **Z-SLIDES EXTENDED**

- ✓ Well known and established system
  - ✓ All advantages of patented z-slides system remain the same
  - ✓ No double centring between hot and cold half
  - ✓ Compact mould construction (70x70mm and 85x85mm)
  - ✓ Completely modular system
- ✓ Wide compatibility to existing moulds
  - ✓ Low changeover cost for new designs
  - ✓ Re-use of existing moulds leads to lowest carbon food print