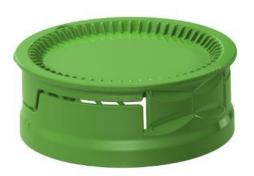

At z-moulds you can always talk directly to the experts.

Lightweight 1-piece Sportscaps

Lightweight 2-piece Sportscaps

Tethered Cap for existing 29/25 threaded neck

Classical tethering lasso solutions

Tethered Caps with hinge solutions