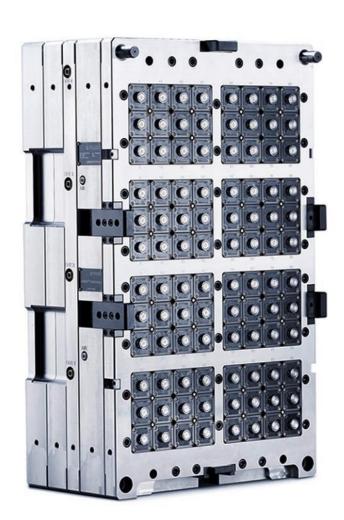

### A WELL PROVEN SYSTEM – THE PATENTED Z-SLIDES®

**Z-Slides**PATENTED
TECHNOLOGY

z-slides®

z-slides<sup>°</sup>

z-slides®

z-slides®

z-slides<sup>®</sup>

z-slides®

#### **Z-SLIDES EXTENDED**

- ✓ Well known and established system
  - ✓ All advantages of patented z-slides system remain the same
  - ✓ No double centring between hot and cold half
  - ✓ Compact mould construction (70x70mm and 85x85mm)
  - ✓ Completely modular system
- ✓ Wide compatibility to existing moulds
  - ✓ Low changeover cost for new designs
  - ✓ Re-use of existing moulds leads to lowest carbon food print