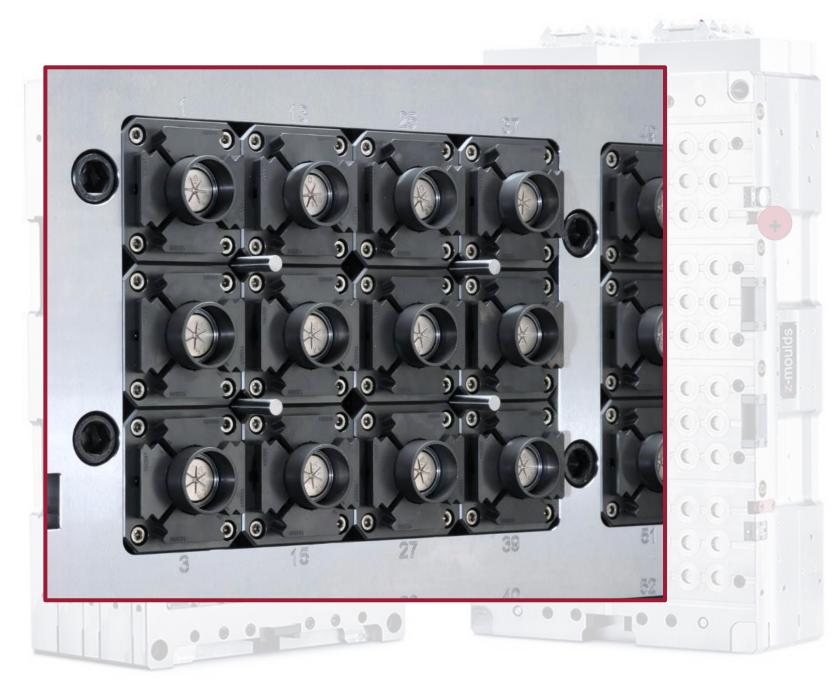

### A WELL PROVEN SYSTEM – THE PATENTED Z-SLIDES®

**Z-Slides**PATENTED
TECHNOLOGY

z-slides®

z-slides<sup>°</sup>

z-slides®

z-slides®

z-slides<sup>®</sup>

z-slides®

# **Z-SLIDES EXTENDED**

#### **Z-SLIDES EXTENDED**

- ✓ Well known and established system
  - ✓ All advantages of patented z-slides system remain the same
  - ✓ No double centring between hot and cold half
  - ✓ Compact mould construction (70x70mm and 85x85mm)
  - ✓ Completely modular system
- ✓ Wide compatibility to existing moulds
  - ✓ Low changeover cost for new designs
  - ✓ Re-use of existing moulds leads to lowest carbon food print