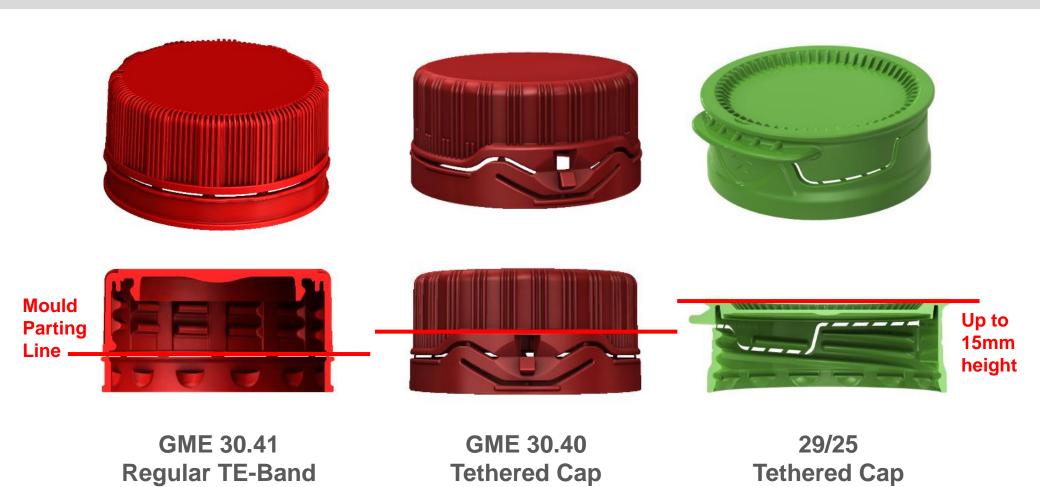

#### **BIG RANGE OF CLOSURE DESIGNS**

• Cap Outer Diameter: 25mm – 33mm

Max Cap Height in Slider: 15mm

#### WIDE NECK STANDARD COMPATIBILITY

Existing necks like: PCO1881, PCO1810, 29/25mm, 30/25mm

New necks like: 26/22mm, GME30.37, GME30.38, GME30.40, GME30.41, 25mm