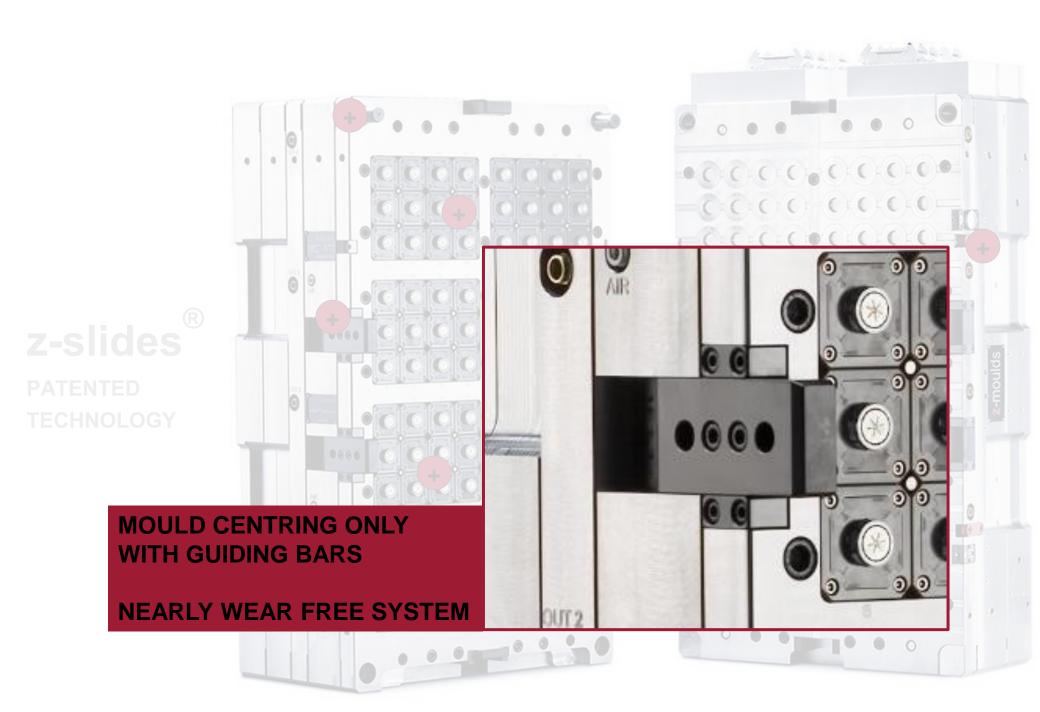

### A WELL PROVEN SYSTEM – THE PATENTED Z-SLIDES®

**Z-Slides**PATENTED
TECHNOLOGY

z-slides®

z-slides<sup>°</sup>

z-slides®

z-slides®

z-slides<sup>®</sup>

z-slides®

#### **Z-SLIDES EXTENDED**

- ✓ Well known and established system
  - ✓ All advantages of patented z-slides system remain the same
  - ✓ No double centring between hot and cold half
  - ✓ Compact mould construction (70x70mm and 85x85mm)
  - ✓ Completely modular system
- ✓ Wide compatibility to existing moulds
  - ✓ Low changeover cost for new designs
  - ✓ Re-use of existing moulds leads to lowest carbon food print