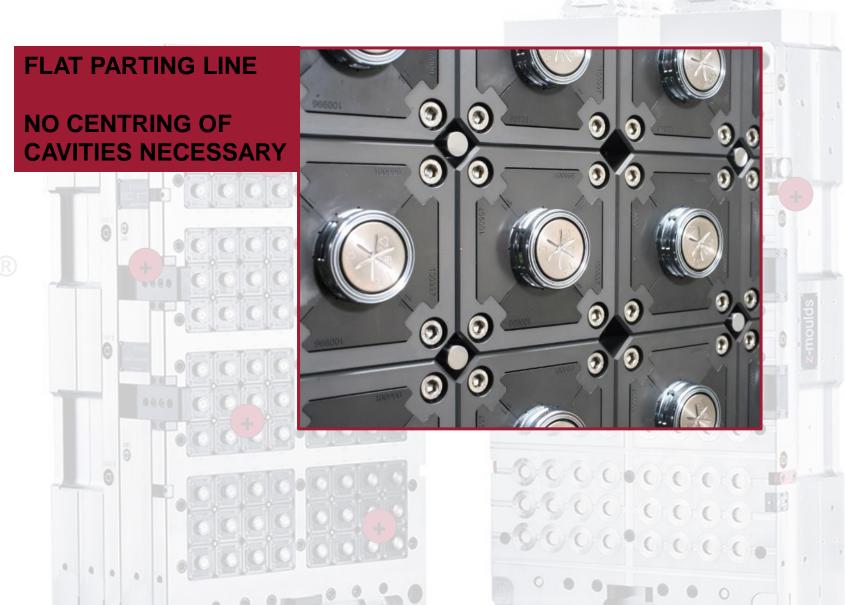

#### **Z-SLIDES EXTENDED**

- ✓ Well known and established system
  - ✓ All advantages of patented z-slides system remain the same
  - ✓ No double centring between hot and cold half
  - ✓ Compact mould construction (70x70mm and 85x85mm)
  - ✓ Completely modular system
- ✓ Wide compatibility to existing moulds
  - ✓ Low changeover cost for new designs
  - ✓ Re-use of existing moulds leads to lowest carbon food print