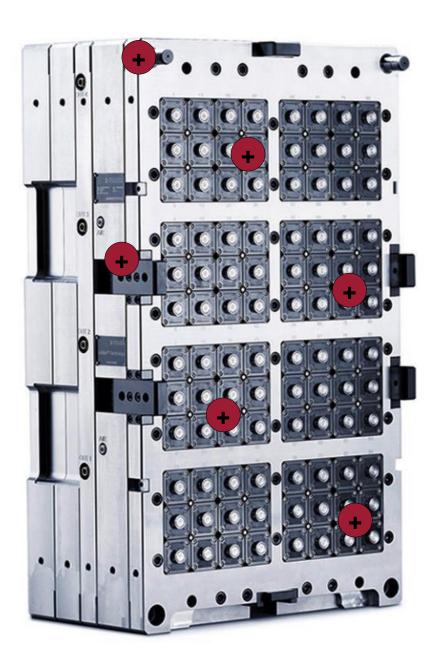

# **Z-SLIDES EXTENDED**

#### **Z-SLIDES EXTENDED**

- ✓ Well known and established system
  - ✓ All advantages of patented z-slides system remain the same
  - ✓ No double centring between hot and cold half
  - ✓ Compact mould construction (70x70mm and 85x85mm)
  - ✓ Completely modular system
- ✓ Wide compatibility to existing moulds
  - ✓ Low changeover cost for new designs
  - ✓ Re-use of existing moulds leads to lowest carbon food print

#### HIGHEST FLEXIBILITY IN THE MARKET

z-folded®

✓ SAME MOULD SIZE AND CAVITY PITCH

z-slides®

✓ SAME HOT RUNNERS

- ✓ SAME MOULD ACCESSORIES
- ✓ SAME COOLING SYSTEM
- ✓ MOSTLY SAME STANDARD PARTS