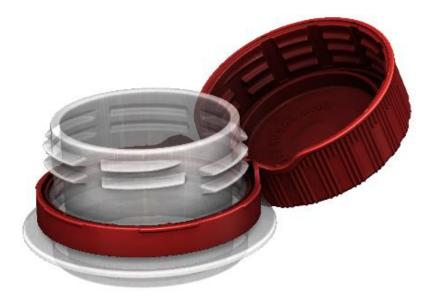

## A SMART WAY TO DO TETHERED CAPS

## **NEW REQUIREMENTS FOR TETHERED CAPS**

#### WIDE NECK STANDARD COMPATIBILITY

Existing necks like: PCO1881, PCO1810, 29/25mm, 30/25mm

New necks like: 26/22mm, GME30.37, GME30.38, GME30.40, GME30.41, 25mm