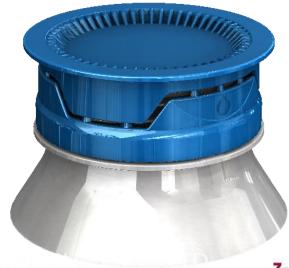

At z-moulds you can always talk directly to the experts.

Lightweight 1-piece Sportscaps

Lightweight 2-piece Sportscaps

Tethered Cap for existing 29/25 threaded neck

Classical tethering lasso solutions

Tethered Caps with hinge solutions