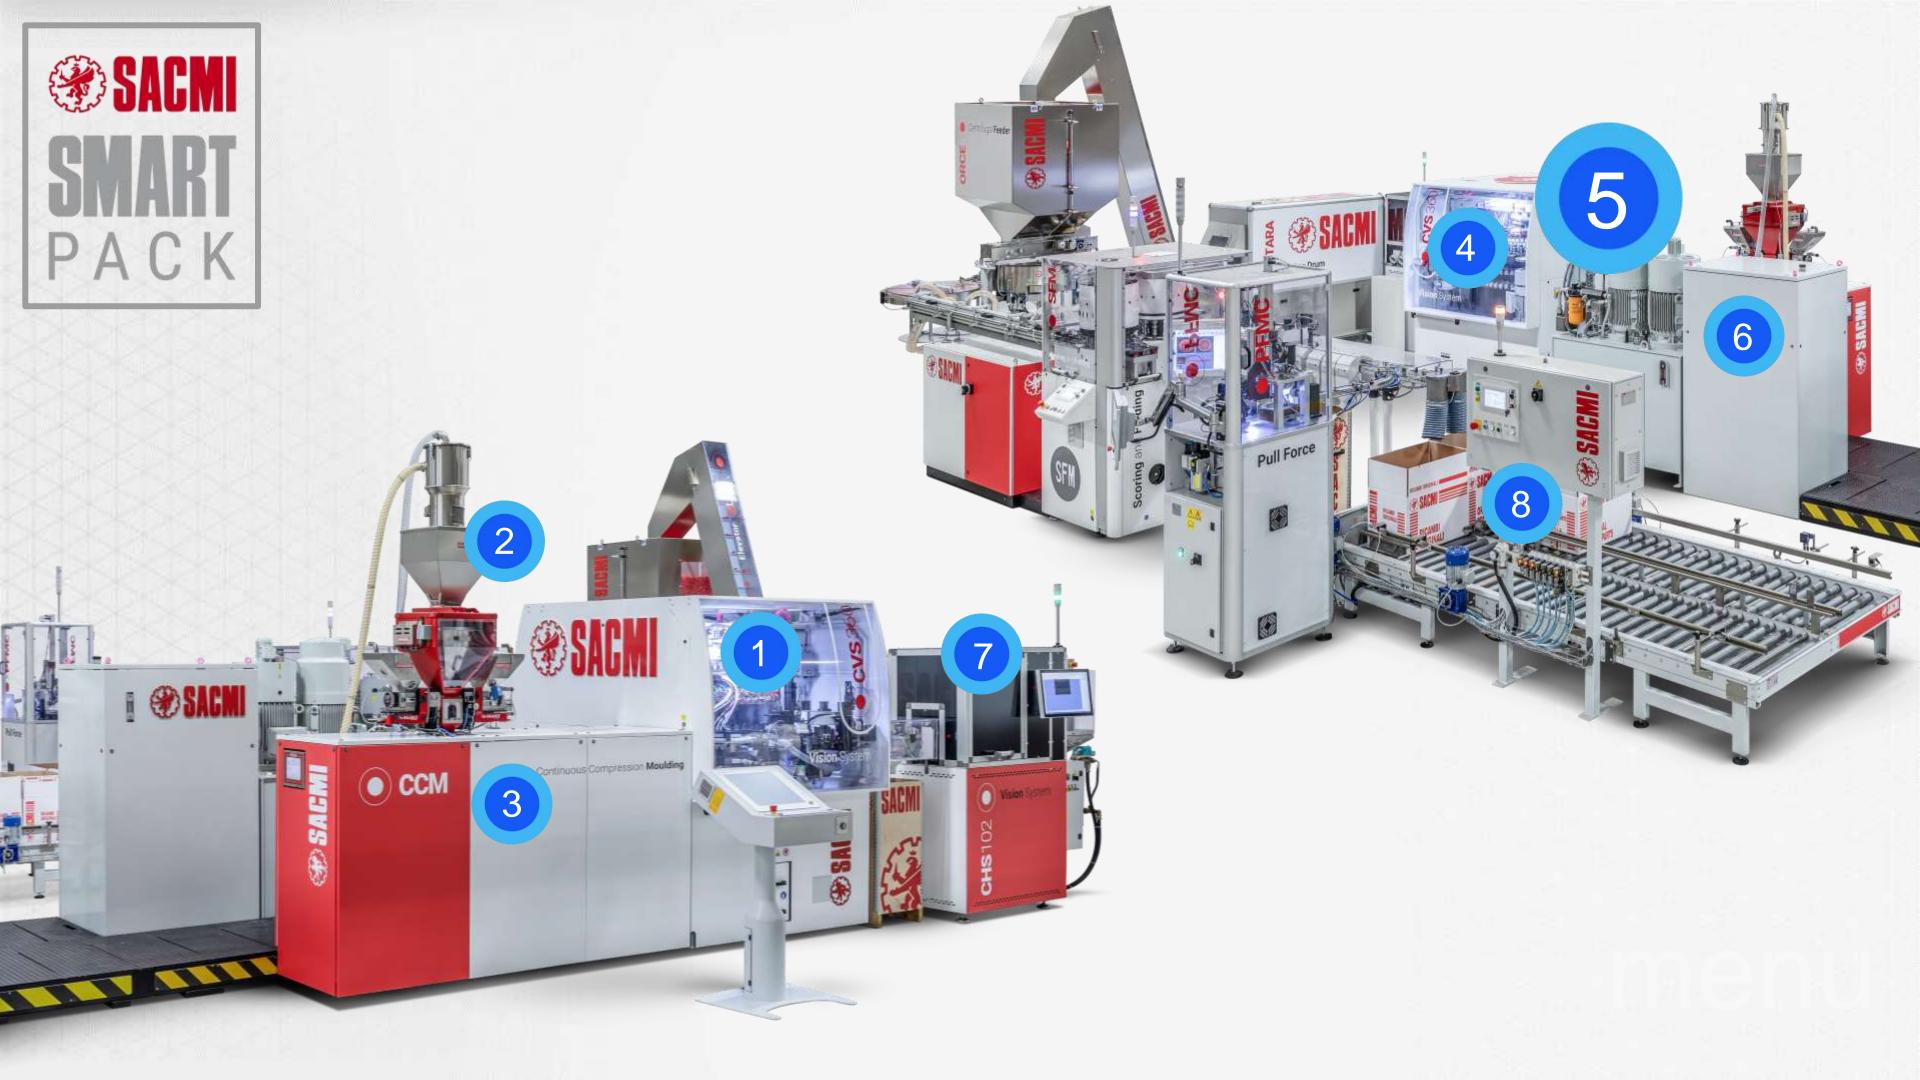

#### FEATURES

MATERIALS CONTROL

PELLET
INSERTION

HYDRAULIC SYSTEM

THERMIC CONTROLS

#### DIGITALIZING PELLET INSERTION

#### ACCURATE PELLET INSERTION CONTROL

The time for pellet cut and insertion adjustment is reduced by more than 50%.

#### EASY CONTROL OF PELLET INSERTION

QUALITY

Process consistency

DIGITAL

Digitalized dimensions

#### WEAR IS EASY TO SPOT

#### INCORRECT RESIN DETECTION

DIGITAL

4.0

Digitalized dimensions

DIGITAL

4.0

Easiness Real time info

#### ASSISTED COLOR CHANGE

ASSISTED COLOR CHANGE

DIGITAL

Digitalized dimensions

DIGITAL

Real time info

#### POWERFUL AND LONG LASTING

management

#### POWERFUL AND LONG LASTING

How to translate digitalization of closure manufacturing into a real economic advantage

**PET**planet

PETinar

Technical highlights @ Drinktec 2022
September 1<sup>st</sup> 2022