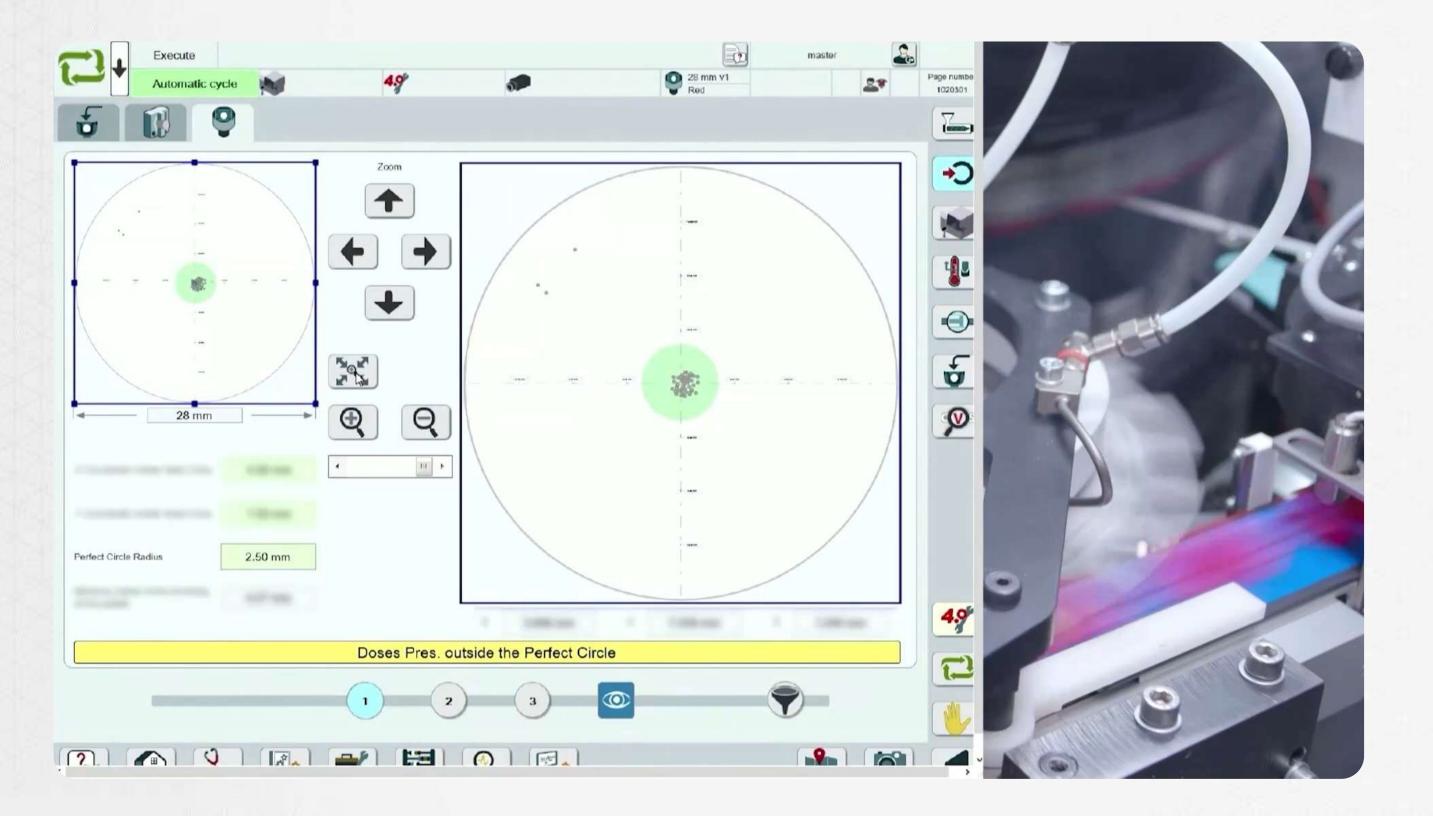

#### ACCURATE PELLET INSERTION CONTROL

The time for pellet cut and insertion adjustment is reduced by more than 50%.

#### WEAR IS EASY TO SPOT

#### INCORRECT RESIN DETECTION

DIGITAL

4.0

Digitalized dimensions

DIGITAL

4.0

Easiness Real time info