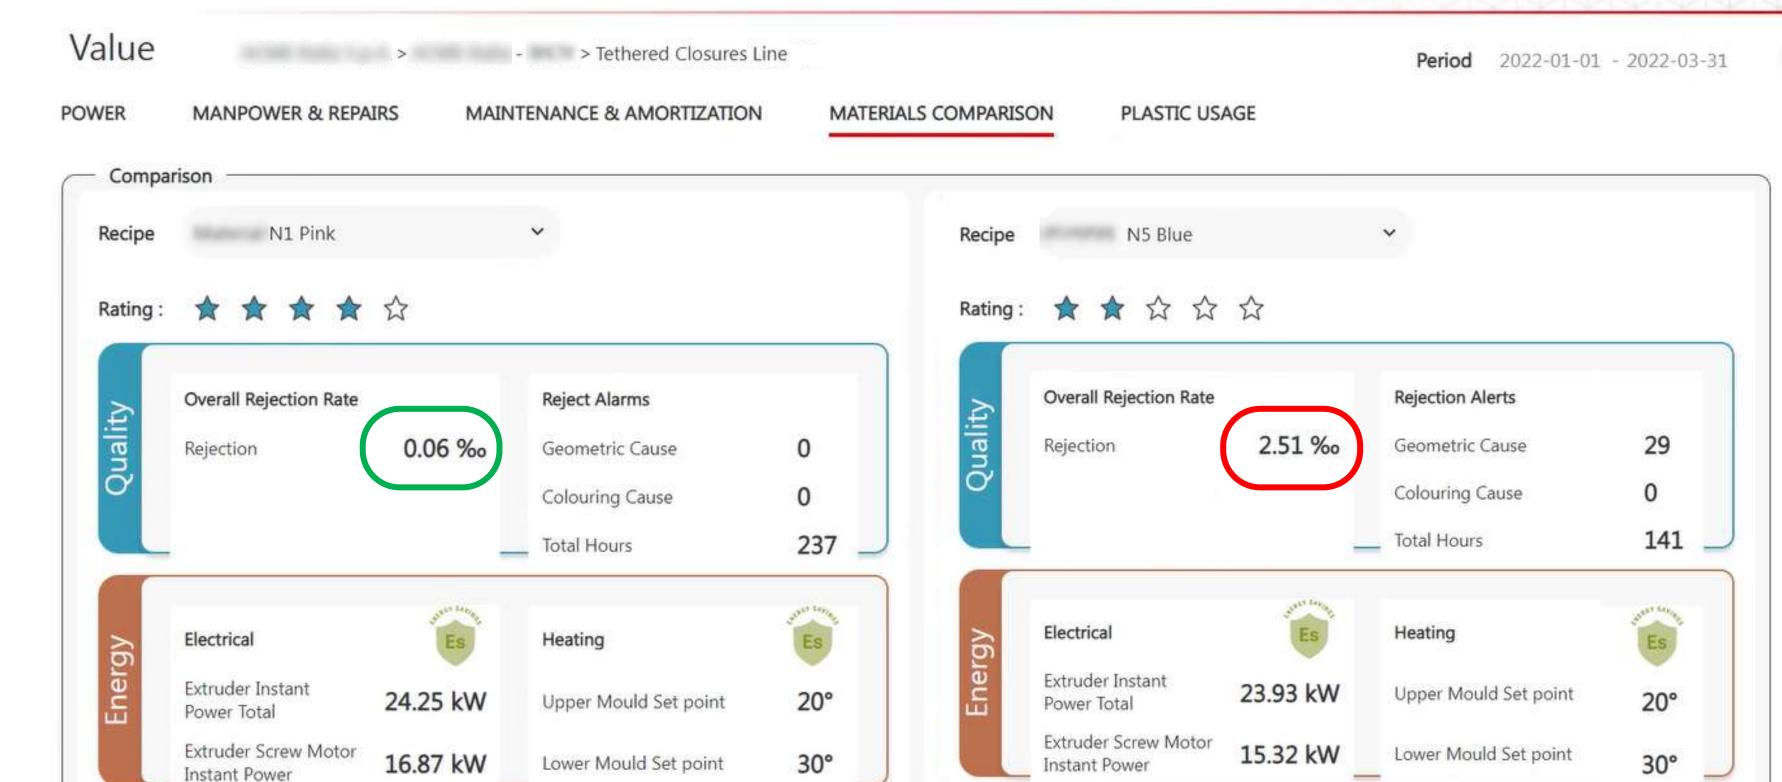

- KPI monitoring system, machine health status
- Prediction system for PREDICTIVE maintenance activities
- CLOUD Architecture
- The customer can access the platform, consult the dashboards, and take action independently



PREMIUM

for REMOTE

engagement with the

SACMI team



PREMIUM plus
MAINTENANCE contract to
combine

- REMOTE monitoring from SACMI, with
- periodical ON-SITE visits to perform maintenance tasks



How to translate digitalization of closure manufacturing into a real economic advantage

**PET**planet

PETinar

Technical highlights @ Drinktec 2022
September 1<sup>st</sup> 2022

The generation of data

The elaboration of data

The profitability of data

#### USE CASE FROM THE FIELD







#### SAVINGS ON 15.000 HOURS MAINTENANCE





#### RAW MATERIALS SAVINGS













# SACM@drinktec

SEPTEMBER 12-16, MESSE MÜNCHEN

HALL B5 | BOOTH 304/302/101



How to translate digitalization of closure manufacturing into a real economic advantage

**PET**planet

PETinar

Technical highlights @ Drinktec 2022 September 1<sup>st</sup> 2022 The generation of data

The elaboration of data

The profitability of data

Thank you for your kind attention