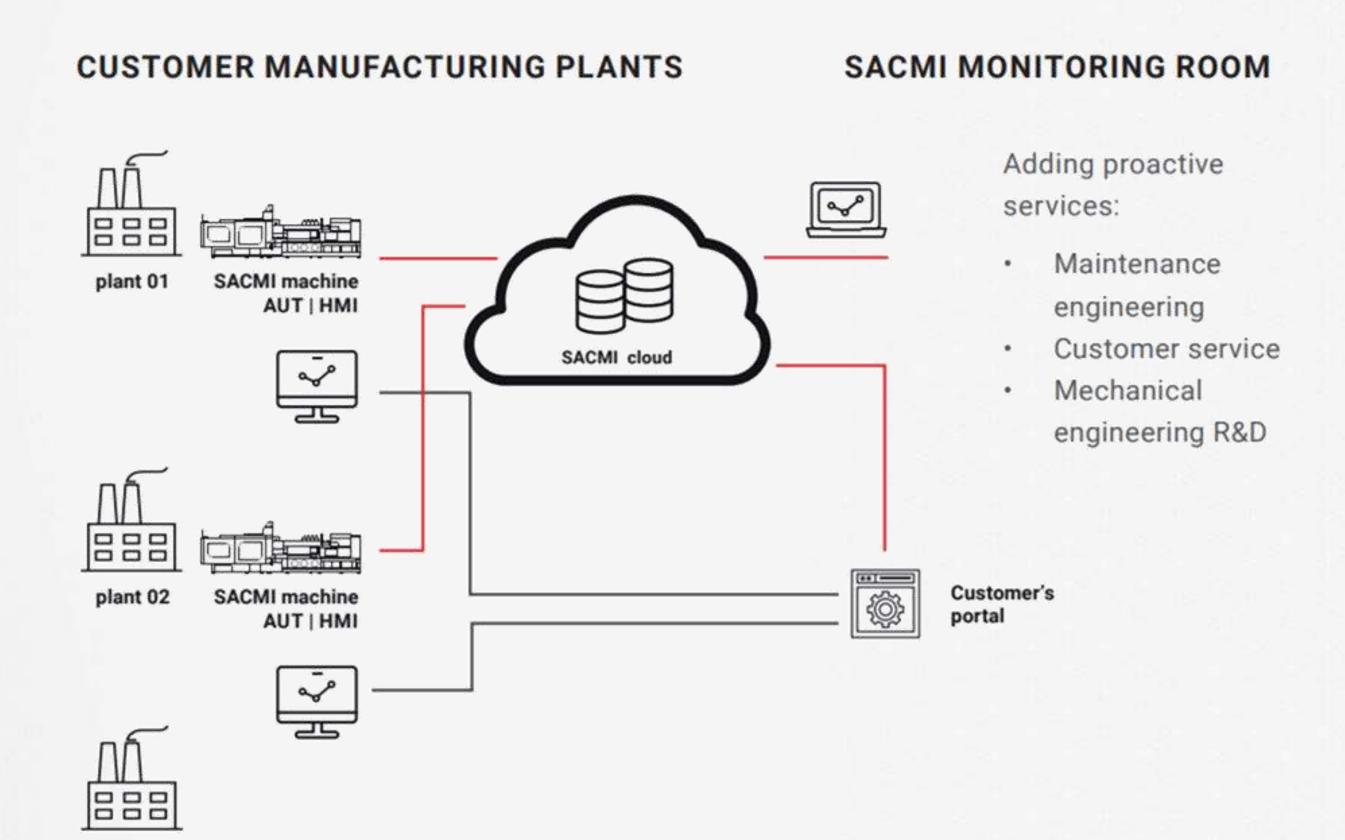

The generation of data

The elaboration of data

The profitability of data

plant ...

- 4.0 machine interface generation
- On-line PRODUCT quality control
- On-line PROCESS quality control
- Self-adjustment of fast phenomena aimed at maintaining production STABILITY

- Collection of production and process data (from sensors)
- Trend monitoring over long term
- Data processing
   with algorithms/analytics
   to maximize performance over time
- Generation of PREDICTIVE maintenance alerts
- Main production KPIs

- KPI monitoring system, machine health status
- Prediction system for PREDICTIVE maintenance activities
- CLOUD Architecture
- The customer can access the platform, consult the dashboards, and take action independently

PREMIUM

for REMOTE

engagement with the

SACMI team

PREMIUM plus
MAINTENANCE contract to
combine

- REMOTE monitoring from SACMI, with
- periodical ON-SITE visits to perform maintenance tasks

How to translate digitalization of closure manufacturing into a real economic advantage