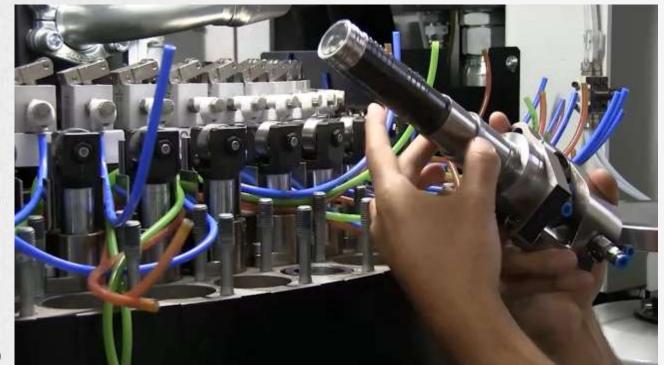

#### DIGITALIZING PELLET INSERTION

#### ACCURATE PELLET INSERTION CONTROL

The time for pellet cut and insertion adjustment is reduced by more than 50%.

#### EASY CONTROL OF PELLET INSERTION

QUALITY

Process consistency

DIGITAL

Digitalized dimensions

#### WEAR IS EASY TO SPOT

#### INCORRECT RESIN DETECTION

DIGITAL

4.0

Digitalized dimensions

DIGITAL

4.0

Easiness Real time info

#### ASSISTED COLOR CHANGE

ASSISTED COLOR CHANGE

DIGITAL

Digitalized dimensions

DIGITAL

Real time info