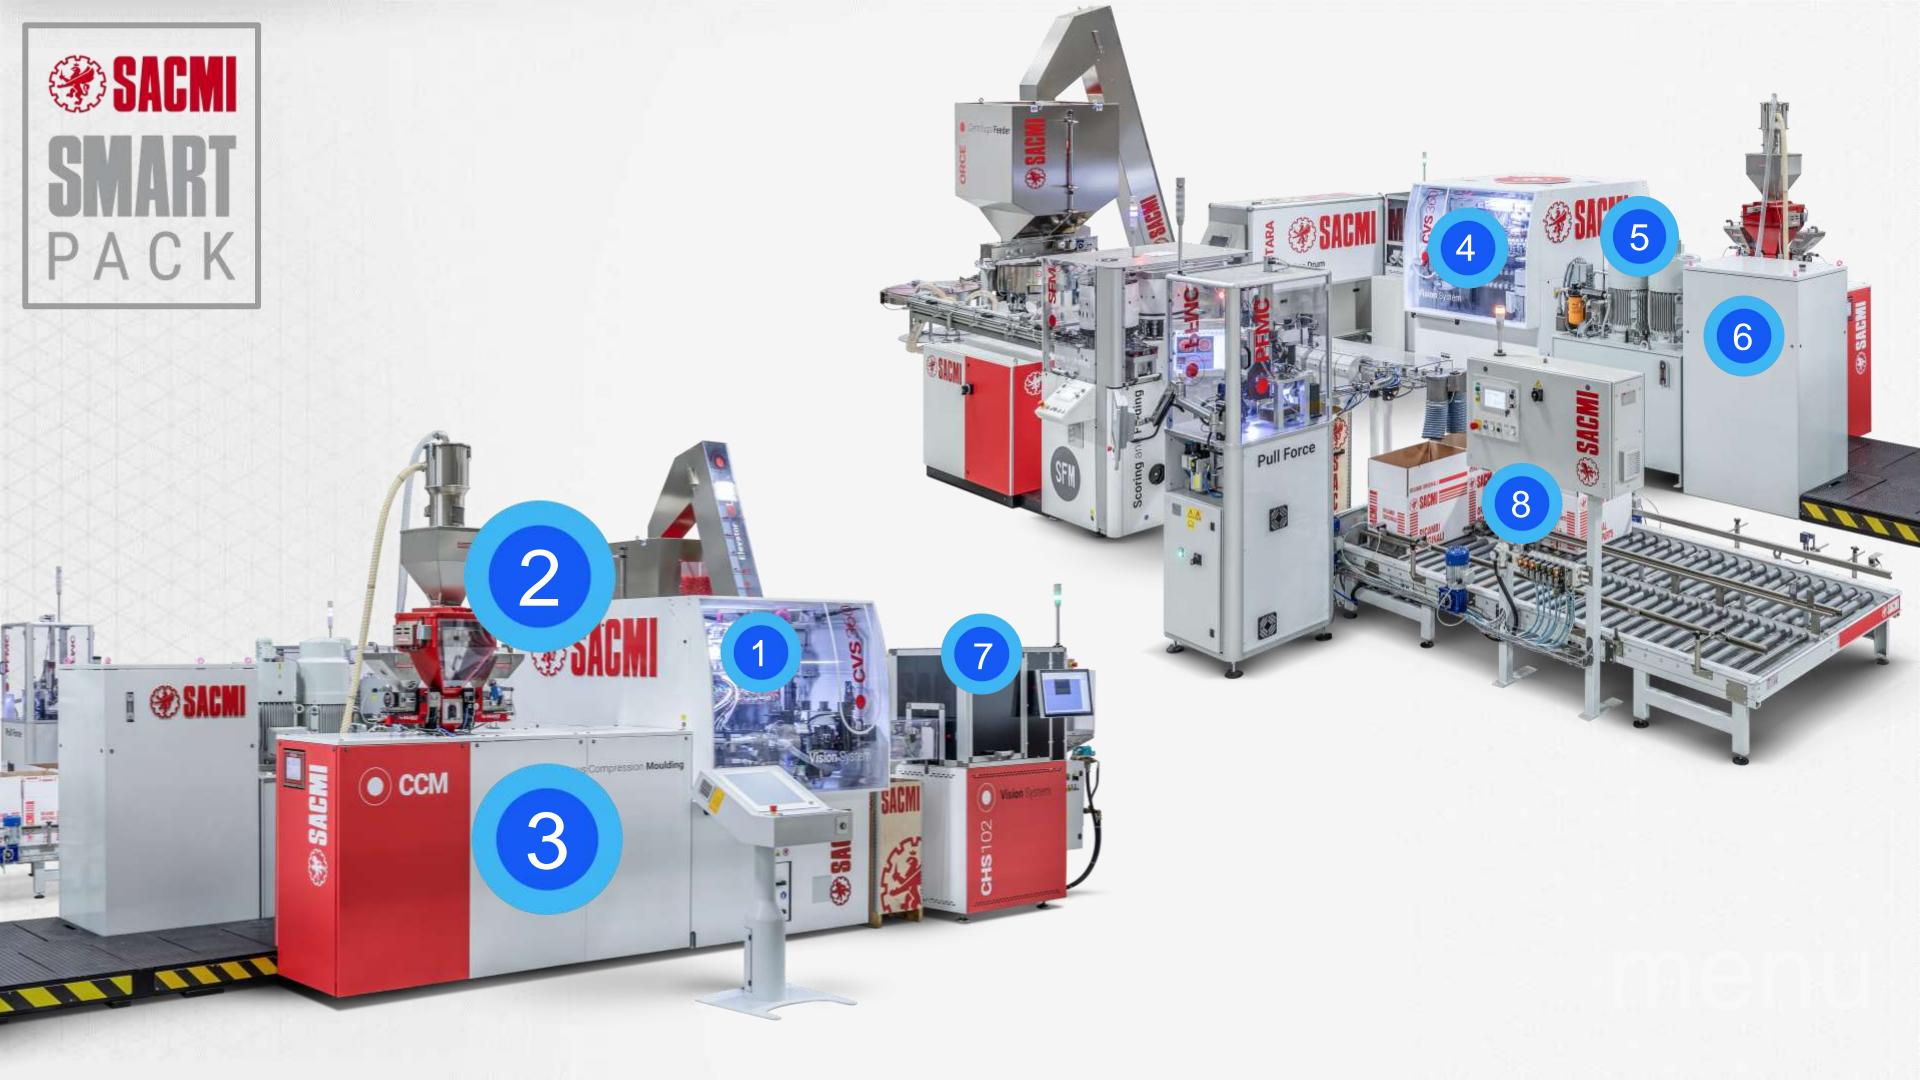

#### FEATURES

MATERIALS CONTROL

PELLET
INSERTION

HYDRAULIC SYSTEM

THERMIC CONTROLS

#### DIGITALIZING PELLET INSERTION