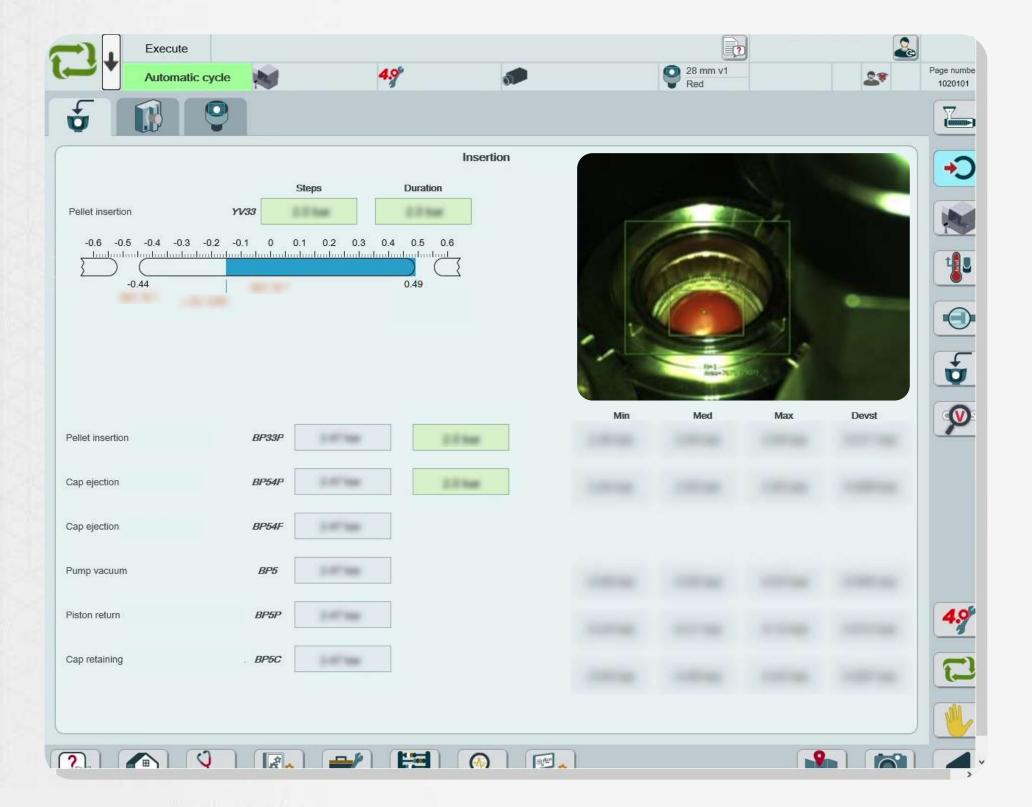

#### DIGITALIZING PELLET INSERTION

#### ACCURATE PELLET INSERTION CONTROL

The time for pellet cut and insertion adjustment is reduced by more than 50%.