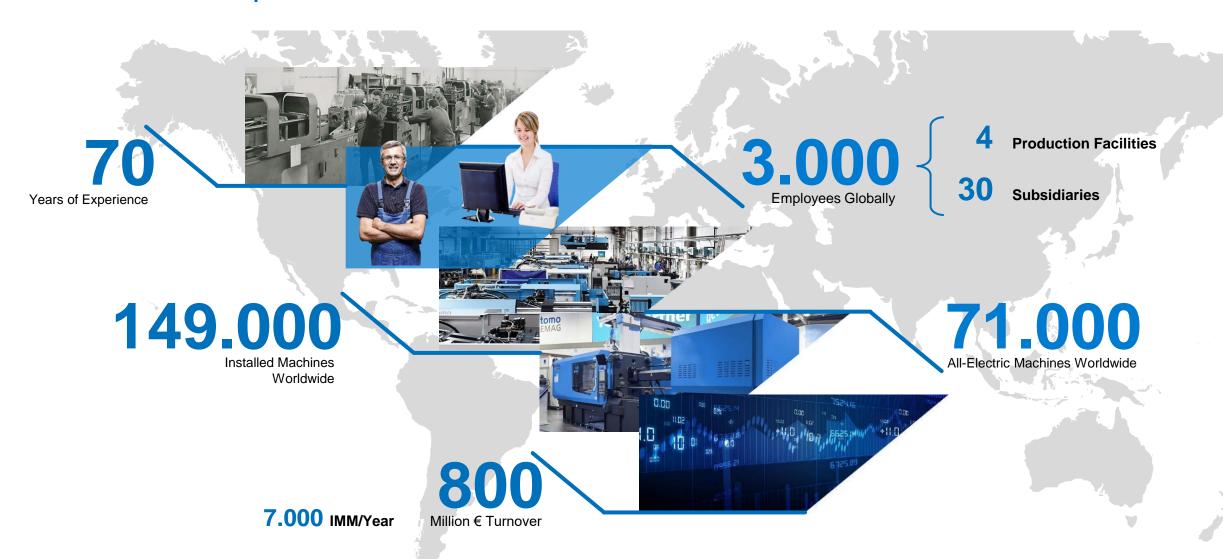

### **Our Company Sumitomo Heavy Industries**

#### **Sumitomo Heavy Industries (SHI)**

Head Office: Shinagawa/Tokyo, Japan

Foundation: 1888

Employees: 24.500

- Roots of all Sumitomo companies go back to 1630
- All key components are developed and produced
   by SHI in-house
- Manufacturing excellence: from nanotechnology to enormous steel structures