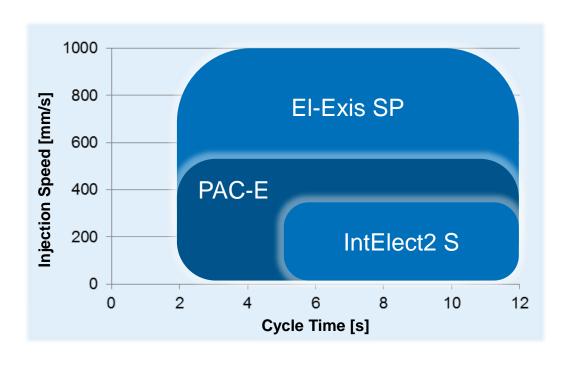

### Packaging PAC-E origin

#### **Clamping Force < 450 tons**

#### **EI-Exis SP**

- + Fastest machine on the market
- + Proven & reliable
- Energy consumption
- Cleanliness

#### IntElect

- + All-electric technology
- + Energy consumption
- Limited in fast cycle times
- Limited injection speed